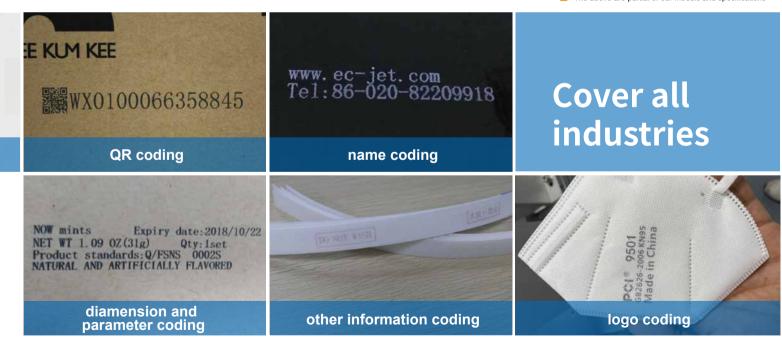

# ECH900/910 High resolution inkjet printer

**Barcode Coding** 

- Print speed up to 120m/min (150DPI), 12.7mm or 25.4mm available for single printhead, High Quality with High Resolution and precise printing.
- Support Multiple system fonts: Windows font, Logo (BMP/PNG/JPEG), Barcode,
   2D barcode.
- Huge Message/Job storage.
- Flexible message/job content editing.
- Minimum maintainance needed. Low total cost of ownership.
- Various Models/options available. Superior print capability.
- Support Multiple head seamless message Stitching capability.
- Simple operation and easy installation.