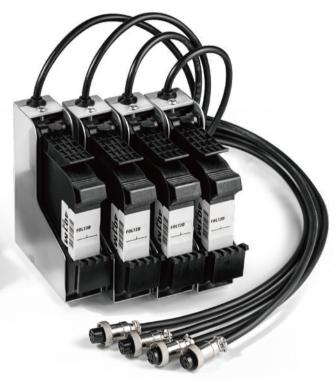

#### CARTRIDGES

| • EC001M(285)  Black color solvent-based, excellent adhesion and high resistance, longer decap time, better blackness and sharpness of graphics, and can dry extremely quickly on non-porous substrates      | <ul> <li>EC001M(278)</li> <li>Orange color solvent-based, can be used immediately, has excellent graphic sharpness and fast drying performance on non-porous substrates.</li> </ul>                                          |
|--------------------------------------------------------------------------------------------------------------------------------------------------------------------------------------------------------------|------------------------------------------------------------------------------------------------------------------------------------------------------------------------------------------------------------------------------|
| • EC001M(270)  Black color solvent-based, excellent adhesion and rub resistance, decap time>120mins, better blackness and sharpness of graphics, fast drying, can spray to longer distance                   | Orange color solvent-based, can be used immediately, has excellent graphic sharpness and fast drying performance on non-porous substrates.                                                                                   |
| EC001M(273)  Black color solvent-based, better adhesion and rub resistance, decap time >120mins, ultra-high blackness and sharpness of graphics, fast drying, suitable to wider range of working environment | EC001M(990)  Black color solvent-based, excellent light resistance, water resistance, heat resistance, longer decap time, better blackness and sharpness of graphics, and can dry extremely quickly on non-porous substrates |
| • EC001M(274)  Green color solvent-based, excellent graphics sharpness, enhanced decap time, good fade resistance on non-porous substrates                                                                   | • EC001M(799) Blue solvent-based                                                                                                                                                                                             |
| <ul> <li>EC001M(275)</li> <li>Cyan color solvent-based, excellent graphic sharpness, good adhesion and fade resistance on non-porous substrates.</li> </ul>                                                  | <ul> <li>EC001M(324)</li> <li>Yellow solvent-based</li> </ul>                                                                                                                                                                |
| • EC001M(276)  Blue color solvent-based, provides an eye-catching color, has excellent graphic sharpness and fast drying performance on non-porous substrates.                                               | • EC002M(119) Black color water-based, better blackness, longer decap time, suitable for porous substrates                                                                                                                   |
| • EC001M(277) Red color solvent-based, can be used immediately, has excellent graphic sharpness and fast drying performance on non-porous substrates                                                         | ● EC002H Black color water-based, suitable for porous substrates                                                                                                                                                             |
|                                                                                                                                                                                                              |                                                                                                                                                                                                                              |

▲ The above are partial of our models and specifications