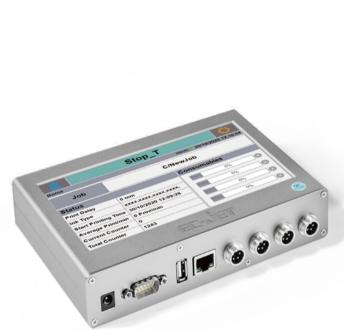

## **Excellent EC-JET,Intelligent Choice**

| Model                    | ECH900                                                                                           | ECH910                         |
|--------------------------|--------------------------------------------------------------------------------------------------|--------------------------------|
| Print Height             | 0-12.7mm、25.4mm、38.1mm、50.8mm                                                                    | 0-25.4mm、50.8mm、76.2mm、101.6mm |
| Lines of Print Supported | Multiple lines within printable area                                                             |                                |
| Dynamic Data             | Communication, barcode/2D barcode, text                                                          |                                |
| Printer Features         |                                                                                                  |                                |
| Print Speed              | 120M/min (150DPI)                                                                                |                                |
| Data Supported           | Text,Time,Date,Sequential Number,Logo,Barcode,2D barcode                                         |                                |
| Fonts Supported          | Windows font,Logo(BMP/PNG/JPEG),Barcode,2D barcode                                               |                                |
| Message Length           | 20inch.Extendable                                                                                |                                |
| Printer Memory           | 2GB                                                                                              |                                |
| OS                       | Proprietary                                                                                      |                                |
| External I/O             | Standard USB Host, remote communication, RS-232 communication                                    |                                |
| Physical Features        |                                                                                                  |                                |
| Environment              | 10~80%Temp.:10-40°C, Humidity:10-80%                                                             |                                |
| EMI Compliance           | EN55011:2009+A1:2010,EN61326-1:2013,EN61000-3-2:2014,EN61000-3-3:2013                            |                                |
| Cartridge lifetime       | 42ml ink cartridges, about 385 thousand 12.7 mm characters                                       |                                |
| Printing Material        | Porous, Semi Porous, and Non Porous surface, like Face mask, wood, carton box, building material |                                |
| Power Supply             | 110V-240VAC,50/60Hz                                                                              |                                |
| Power Rating             | <60w                                                                                             |                                |