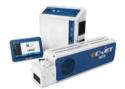

# ECH900/910

High resolution inkjet printer

**PHARMAPACK** 

# ECH900/910 High resolution inkjet printer

**Barcode Coding** 

- Print speed up to 120m/min (150DPI), 12.7mm or 25.4mm available for single printhead, High Quality with High Resolution and precise printing.
- Support Multiple system fonts: Windows font, Logo (BMP/PNG/JPEG), Barcode,
   2D barcode.
- Huge Message/Job storage.
- Flexible message/job content editing.
- Minimum maintainance needed. Low total cost of ownership.
- Various Models/options available. Superior print capability.
- Support Multiple head seamless message Stitching capability.
- Simple operation and easy installation.

### High resolution inkjet printer | EC-JET

## **Excellent EC-JET,Intelligent Choice**

| Model                    | ECH900                                                                                           | ECH910                         |
|--------------------------|--------------------------------------------------------------------------------------------------|--------------------------------|
| Print Height             | 0-12.7mm、25.4mm、38.1mm、50.8mm                                                                    | 0-25.4mm、50.8mm、76.2mm、101.6mm |
| Lines of Print Supported | Multiple lines within printable area                                                             |                                |
| Dynamic Data             | Communication, barcode/2D barcode, text                                                          |                                |
| Printer Features         |                                                                                                  |                                |
| Print Speed              | 120M/min (150DPI)                                                                                |                                |
| Data Supported           | Text,Time,Date,Sequential Number,Logo,Barcode,2D barcode                                         |                                |
| Fonts Supported          | Windows font,Logo(BMP/PNG/JPEG),Barcode,2D barcode                                               |                                |
| Message Length           | 20inch.Extendable                                                                                |                                |
| Printer Memory           | 2GB                                                                                              |                                |
| OS                       | Proprietary                                                                                      |                                |
| External I/O             | Standard USB Host, remote communication, RS-232 communication                                    |                                |
| Physical Features        |                                                                                                  |                                |
| Environment              | 10~80%Temp.:10-40°C, Humidity:10-80%                                                             |                                |
| EMI Compliance           | EN55011:2009+A1:2010,EN61326-1:2013,EN61000-3-2:2014,EN61000-3-3:2013                            |                                |
| Cartridge lifetime       | 42ml ink cartridges, about 385 thousand 12.7 mm characters                                       |                                |
| Printing Material        | Porous, Semi Porous, and Non Porous surface, like Face mask, wood, carton box, building material |                                |
| Power Supply             | 110V-240VAC,50/60Hz                                                                              |                                |
| Power Rating             | <60w                                                                                             |                                |