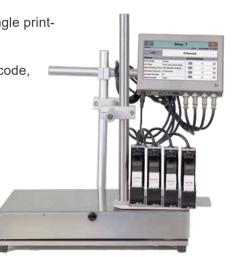

# ECH900/910

High resolution inkjet printer

**PHARMAPACK** 

# ECH900/910 High resolution inkjet printer

**Barcode Coding** 

- Print speed up to 120m/min (150DPI), 12.7mm or 25.4mm available for single printhead, High Quality with High Resolution and precise printing.
- Support Multiple system fonts: Windows font, Logo (BMP/PNG/JPEG), Barcode,
   2D barcode.
- Huge Message/Job storage.
- Flexible message/job content editing.
- Minimum maintainance needed. Low total cost of ownership.
- Various Models/options available. Superior print capability.
- Support Multiple head seamless message Stitching capability.
- Simple operation and easy installation.