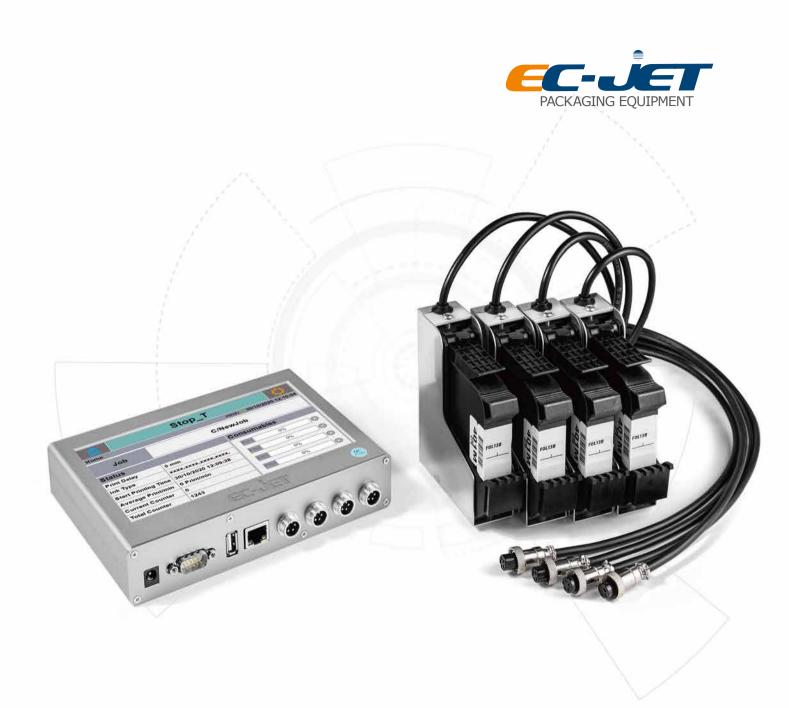

# ECH900/910

High resolution inkjet printer

**PHARMAPACK** 

# ECH900/910 High resolution inkjet printer

**Barcode Coding** 

- Print speed up to 120m/min (150DPI), 12.7mm or 25.4mm available for single printhead, High Quality with High Resolution and precise printing.
- Support Multiple system fonts: Windows font, Logo (BMP/PNG/JPEG), Barcode,
   2D barcode.
- Huge Message/Job storage.
- Flexible message/job content editing.
- Minimum maintainance needed. Low total cost of ownership.
- Various Models/options available. Superior print capability.
- Support Multiple head seamless message Stitching capability.
- Simple operation and easy installation.

## **Excellent EC-JET,Intelligent Choice**

| Model                    | ECH900                                                                                           | ECH910                         |
|--------------------------|--------------------------------------------------------------------------------------------------|--------------------------------|
| Print Height             | 0-12.7mm、25.4mm、38.1mm、50.8mm                                                                    | 0-25.4mm、50.8mm、76.2mm、101.6mm |
| Lines of Print Supported | Multiple lines within printable area                                                             |                                |
| Dynamic Data             | Communication, barcode/2D barcode, text                                                          |                                |
| Printer Features         |                                                                                                  |                                |
| Print Speed              | 120M/min (150DPI)                                                                                |                                |
| Data Supported           | Text,Time,Date,Sequential Number,Logo,Barcode,2D barcode                                         |                                |
| Fonts Supported          | Windows font,Logo(BMP/PNG/JPEG),Barcode,2D barcode                                               |                                |
| Message Length           | 20inch.Extendable                                                                                |                                |
| Printer Memory           | 2GB                                                                                              |                                |
| OS                       | Proprietary                                                                                      |                                |
| External I/O             | Standard USB Host, remote communication, RS-232 communication                                    |                                |
| Physical Features        |                                                                                                  |                                |
| Environment              | 10~80%Temp.:10-40°C, Humidity:10-80%                                                             |                                |
| EMI Compliance           | EN55011:2009+A1:2010,EN61326-1:2013,EN61000-3-2:2014,EN61000-3-3:2013                            |                                |
| Cartridge lifetime       | 42ml ink cartridges, about 385 thousand 12.7 mm characters                                       |                                |
| Printing Material        | Porous, Semi Porous, and Non Porous surface, like Face mask, wood, carton box, building material |                                |
| Power Supply             | 110V-240VAC,50/60Hz                                                                              |                                |
| Power Rating             | <60w                                                                                             |                                |